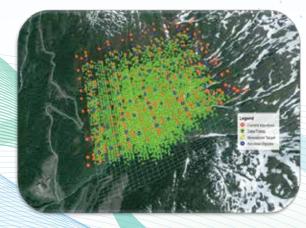

# High Resolution Data:

Several receiving directions of each transmit position gives real 3D data which can be interpreted with 3D inversion software.

# Easily Expandable System:

Many units allow coverage of large areas and increases resolution. There are no wires between the units.

Phone: +1 (905) 235 7822 Fax: +1 (905) 235 7821 Toll Free: +1 (844) 794 7822 info@SimcoeGeoscience.com