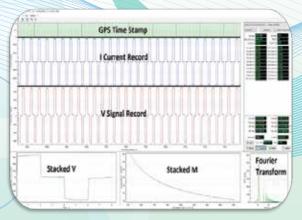

#### Full Waveform Recording:

Post processing of raw data for improving signal / noise ratio. The time-series data is archived and can be used and reprocessed with any future survey data. Programs are available.