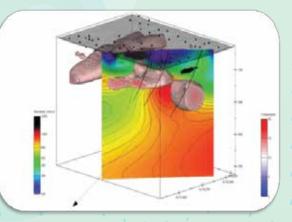

# High Resolution Data:

Several receiving directions of each transmit position gives real 3D data which can be interpreted with 3D inversion software.