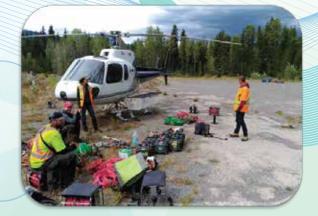

#### Reduce Time, Cost & Risks

Fast-track the exploration process, and high-grade mineral prospects with our Alpha IP system, the advanced wireless system which can very rapidly identify unknown targets, on a very cost effective basis.

# Saving Acquisition Time:

Quick set up in the field, no movement of receiver units or for the many positions of the transmit electrodes.

# Easily Expandable System:

Many units allow coverage of large areas and increases resolution. There are no wires between the units.

Phone: +1 (905) 235 7822 Fax: +1 (905) 235 7821 Toll Free: +1 (844) 794 7822 info@SimcoeGeoscience.com